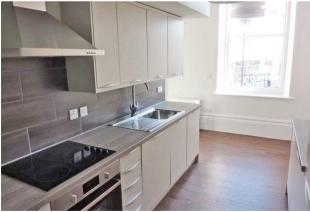

## Flat 2 21 The Promenade, Cheltenham, GL50 1LE

A recently converted, very spacious open plan first floor apartment, offered on an unfurnished basis and located in an enviable position on The Promenade. The apartment has been finished to the highest standards internally and benefits from a contemporary fitted kitchen with integrated appliances open into a sitting room with period features and built in storage, raised sleeping area and a stylish shower room. The property is warmed by a modern electric heating system throughout.